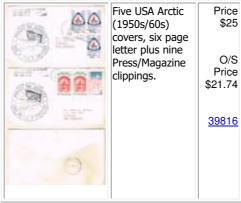

| The state of the s | FFQ Chalon. 2d Davies print in dull ultramarine (very scarce shade). Used. 334 good margins. CP A2d(5). | Price<br>\$1350<br>O/S Price<br>\$1173.91<br><u>13049</u> |                                                       |                                                                                                           | 2½d perf<br>10. 42<br>used stamp<br>with<br>adverts.<br>Unchecked.<br>CP DA4e,<br>SG 220e.    | Price<br>\$525<br>O/S<br>Price<br>\$456.52        |                                                                                                                                                                                                                                                                                                                                                                                                                                                                                                                                                                                                                                                                                                                                                                                                                                                                                                                                                                                                                                                                                                                                                                                                                                                                                                                                                                                                                                                                                                                                                                                                                                                                                                                                                                                                                                                                                                                                                                                                                                                                                                                                | 1898 Pictorials. 3d reduced size. Perf 14. Used (23 Sept 1907) horizontal strip of three (one with crease). With the dot in | O/S Price<br>\$182.61             |
|--------------------------------------------------------------------------------------------------------------------------------------------------------------------------------------------------------------------------------------------------------------------------------------------------------------------------------------------------------------------------------------------------------------------------------------------------------------------------------------------------------------------------------------------------------------------------------------------------------------------------------------------------------------------------------------------------------------------------------------------------------------------------------------------------------------------------------------------------------------------------------------------------------------------------------------------------------------------------------------------------------------------------------------------------------------------------------------------------------------------------------------------------------------------------------------------------------------------------------------------------------------------------------------------------------------------------------------------------------------------------------------------------------------------------------------------------------------------------------------------------------------------------------------------------------------------------------------------------------------------------------------------------------------------------------------------------------------------------------------------------------------------------------------------------------------------------------------------------------------------------------------------------------------------------------------------------------------------------------------------------------------------------------------------------------------------------------------------------------------------------------|---------------------------------------------------------------------------------------------------------|-----------------------------------------------------------|-------------------------------------------------------|-----------------------------------------------------------------------------------------------------------|-----------------------------------------------------------------------------------------------|---------------------------------------------------|--------------------------------------------------------------------------------------------------------------------------------------------------------------------------------------------------------------------------------------------------------------------------------------------------------------------------------------------------------------------------------------------------------------------------------------------------------------------------------------------------------------------------------------------------------------------------------------------------------------------------------------------------------------------------------------------------------------------------------------------------------------------------------------------------------------------------------------------------------------------------------------------------------------------------------------------------------------------------------------------------------------------------------------------------------------------------------------------------------------------------------------------------------------------------------------------------------------------------------------------------------------------------------------------------------------------------------------------------------------------------------------------------------------------------------------------------------------------------------------------------------------------------------------------------------------------------------------------------------------------------------------------------------------------------------------------------------------------------------------------------------------------------------------------------------------------------------------------------------------------------------------------------------------------------------------------------------------------------------------------------------------------------------------------------------------------------------------------------------------------------------|-----------------------------------------------------------------------------------------------------------------------------|-----------------------------------|
| ONESHILLING ST                                                                                                                                                                                                                                                                                                                                                                                                                                                                                                                                                                                                                                                                                                                                                                                                                                                                                                                                                                                                                                                                                                                                                                                                                                                                                                                                                                                                                                                                                                                                                                                                                                                                                                                                                                                                                                                                                                                                                                                                                                                                                                                 | FFQ Chalon. 1/- London print. Used. 4 margins. Thinned area on back. SG 3. 2013 certificate.            | Price<br>\$2350<br>O/S Price<br>\$2043.48<br>16685        | HAVE MERCY ON those clothes HOW P Use Surplight SOAP. | (adverts)<br>10. Used<br>pair with<br>and Cadl<br>adverts i                                               | ). 1d perf<br>I vertical<br>I Sunlight<br>bury<br>In green.                                   | 33059<br>  Price \$95<br>  O/S Price<br>  \$82.61 | Company of the Compan | the right hand margin. CP E10a, SG 375.  1898 Pictorials. 5/- perf 11, upright wmk. Fine                                    | Price \$185  O/S Price \$160.87   |
| I LENDO                                                                                                                                                                                                                                                                                                                                                                                                                                                                                                                                                                                                                                                                                                                                                                                                                                                                                                                                                                                                                                                                                                                                                                                                                                                                                                                                                                                                                                                                                                                                                                                                                                                                                                                                                                                                                                                                                                                                                                                                                                                                                                                        | FFQ Chalon. 2d blue London print. Used (pmk just touches face). Four margins                            | Price \$875  O/S Price \$760.87  36490                    | CADBUTA<br>BROS                                       | 135. CP<br>218k.                                                                                          | 1898 2d<br>Pembroke<br>Peak (lake                                                             | 44471 Price \$200                                 | Cledge<br>DUISHIID IN US                                                                                                                                                                                                                                                                                                                                                                                                                                                                                                                                                                                                                                                                                                                                                                                                                                                                                                                                                                                                                                                                                                                                                                                                                                                                                                                                                                                                                                                                                                                                                                                                                                                                                                                                                                                                                                                                                                                                                                                                                                                                                                       | used.<br>Lower left<br>centred.<br>CP E21d,<br>SG 317a.                                                                     | 42969  Price \$420                |
| THOPENCE                                                                                                                                                                                                                                                                                                                                                                                                                                                                                                                                                                                                                                                                                                                                                                                                                                                                                                                                                                                                                                                                                                                                                                                                                                                                                                                                                                                                                                                                                                                                                                                                                                                                                                                                                                                                                                                                                                                                                                                                                                                                                                                       | (one very close). SG 2.  FFQ Chalon. 6d pale blue. Perf 12½.                                            | Price \$60  O/S Price \$52.17                             |                                                       |                                                                                                           | colour).<br>UHM block<br>of four. Perf<br>tone spot.<br>CP E5a, SG<br>248.                    | O/S<br>Price<br>\$173.91                          |                                                                                                                                                                                                                                                                                                                                                                                                                                                                                                                                                                                                                                                                                                                                                                                                                                                                                                                                                                                                                                                                                                                                                                                                                                                                                                                                                                                                                                                                                                                                                                                                                                                                                                                                                                                                                                                                                                                                                                                                                                                                                                                                | plate. Perf 11<br>x 14 fine used<br>CP G10d, SG<br>358.                                                                     | O/S<br>Price<br>\$365.22<br>16111 |
| SIX P. N.T.                                                                                                                                                                                                                                                                                                                                                                                                                                                                                                                                                                                                                                                                                                                                                                                                                                                                                                                                                                                                                                                                                                                                                                                                                                                                                                                                                                                                                                                                                                                                                                                                                                                                                                                                                                                                                                                                                                                                                                                                                                                                                                                    | Used (face clear). SG 136.  FFQ Chalon. 2d orange-vermilion, perf                                       | 46032  Price \$110  O/S Price                             |                                                       |                                                                                                           | 1898<br>Pictorial.<br>4d Rose<br>London<br>print. Block<br>of eight (7<br>UHM). CP<br>E11a SG | Price<br>\$425<br>O/S<br>Price<br>\$369.57        |                                                                                                                                                                                                                                                                                                                                                                                                                                                                                                                                                                                                                                                                                                                                                                                                                                                                                                                                                                                                                                                                                                                                                                                                                                                                                                                                                                                                                                                                                                                                                                                                                                                                                                                                                                                                                                                                                                                                                                                                                                                                                                                                | Royle plates. Plate number (R1) block of six. Hinged in top two stamps only (could be removed for a UHM block of            | \$450<br>O/S Price<br>\$391.30    |
| NEW ZEALAND POSTAGE                                                                                                                                                                                                                                                                                                                                                                                                                                                                                                                                                                                                                                                                                                                                                                                                                                                                                                                                                                                                                                                                                                                                                                                                                                                                                                                                                                                                                                                                                                                                                                                                                                                                                                                                                                                                                                                                                                                                                                                                                                                                                                            | 10 x 12½ (Row 18/8). Fine used SG 130a.  5/ Fine used with corner Presentation                          |                                                           | 7 7                                                   |                                                                                                           | 1898 Pictorials. 1/- reduced size. Plate proof block                                          | 35860<br>Price<br>\$90                            | RI T                                                                                                                                                                                                                                                                                                                                                                                                                                                                                                                                                                                                                                                                                                                                                                                                                                                                                                                                                                                                                                                                                                                                                                                                                                                                                                                                                                                                                                                                                                                                                                                                                                                                                                                                                                                                                                                                                                                                                                                                                                                                                                                           | four). CP G10a,<br>SG 356.  Id Universa<br>Official.<br>Booklet<br>pane. Mint.                                              | \$185                             |
| FIVE SHILLINGS                                                                                                                                                                                                                                                                                                                                                                                                                                                                                                                                                                                                                                                                                                                                                                                                                                                                                                                                                                                                                                                                                                                                                                                                                                                                                                                                                                                                                                                                                                                                                                                                                                                                                                                                                                                                                                                                                                                                                                                                                                                                                                                 | bars. Reasonably well centred. CP C8a, SG 186.  2/ Mint (regummed?).                                    | O/S Price<br>\$500<br>16120<br>Price<br>\$450             | ACCORDANCE ASSOCIATION                                | 1908 Picto                                                                                                | of four in<br>black on<br>wmk paper.<br>No gum.<br>Light tone<br>spots.                       | Price<br>\$78.26                                  | th affich Office                                                                                                                                                                                                                                                                                                                                                                                                                                                                                                                                                                                                                                                                                                                                                                                                                                                                                                                                                                                                                                                                                                                                                                                                                                                                                                                                                                                                                                                                                                                                                                                                                                                                                                                                                                                                                                                                                                                                                                                                                                                                                                               | Imperf at base. Position 9. Slightly mis cut. CP WO2a(Z).                                                                   | O/S<br>Price<br>\$160.87          |
| туозницио                                                                                                                                                                                                                                                                                                                                                                                                                                                                                                                                                                                                                                                                                                                                                                                                                                                                                                                                                                                                                                                                                                                                                                                                                                                                                                                                                                                                                                                                                                                                                                                                                                                                                                                                                                                                                                                                                                                                                                                                                                                                                                                      | Centred to lower left. CP C7a, SG 185.                                                                  | O/S Price<br>\$391.30<br>16123                            | 0<br>0<br>0<br>0                                      | large. Hori<br>of 12 from<br>of sheet w<br>'NEW ZEAI<br>letter wmk<br>stamps wi<br>wmk. Writ<br>selvedge. | iz. strip n bottom vith full LAND' c plus 3 th no ing in                                      | O/S Price<br>\$595.65                             |                                                                                                                                                                                                                                                                                                                                                                                                                                                                                                                                                                                                                                                                                                                                                                                                                                                                                                                                                                                                                                                                                                                                                                                                                                                                                                                                                                                                                                                                                                                                                                                                                                                                                                                                                                                                                                                                                                                                                                                                                                                                                                                                | 1d Dominion.<br>de la Rue<br>Slot Machine<br>pair with join                                                                 | Price \$350  O/S Price \$304.35   |
| Albert Parter, Bry                                                                                                                                                                                                                                                                                                                                                                                                                                                                                                                                                                                                                                                                                                                                                                                                                                                                                                                                                                                                                                                                                                                                                                                                                                                                                                                                                                                                                                                                                                                                                                                                                                                                                                                                                                                                                                                                                                                                                                                                                                                                                                             | stamp on<br>correct rate<br>'Commercial<br>Papers,<br>unsealed Town<br>Rate' cover (11<br>NO 93).       | \$245<br>O/S Price<br>\$213.04<br>15611                   | 2000                                                  | servedge. tone spots scarce as complete s<br>High cat. v<br>CP E14e(V                                     | strip.<br>value.                                                                              |                                                   |                                                                                                                                                                                                                                                                                                                                                                                                                                                                                                                                                                                                                                                                                                                                                                                                                                                                                                                                                                                                                                                                                                                                                                                                                                                                                                                                                                                                                                                                                                                                                                                                                                                                                                                                                                                                                                                                                                                                                                                                                                                                                                                                | (very scarce). LHM. Dispensing pin holes visible. Light gum tone. CP J1a(L), SG 405.                                        | 11072                             |