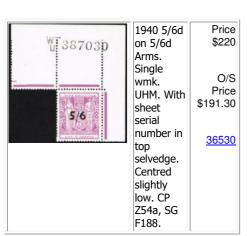

pieces (mail

Over 100

tags, part

envelopes

etc) with

Several 100

stamps in

stamps

tied.

total.

O/S Price \$39.13

Price

\$45

12104

Price

\$195

O/S

Price

\$169.57

26737

11587



1899 Postage Dues. Stampless cover from the Boer War to New Zealand. Posted Harrismith (5 March 1902). 1d Dues affixed. With full details. Cover had iammed in the pmking machine (see top

left).



1940 Price 3/6d on \$65 O/S Price \$56.52 top left 38933 centred. CP Z53d,



1899 Price \$135 postage dues. 3d UHM O/S block of Price four. CP \$117.39 Y7a, SG D12.





40253

1899 Price \$475 Postage Dues. Stampless 1900 (March 28) cover from the

32083

2d Due tied. With full details. B/S Dunedin (2 May).

> Price \$475 O/S Price \$413.04

I

32088

3/6d Arms (Sans serifs). UHM. Slightly

SG F213.





Price 1939 Surcharged \$80 Arms. £500 on O/S £500. Price Punched. \$69.57 Well centred. 26837



**Express** Price Fernleaves \$275 (perf 14 x 141/2) plus O/S pair 1d Price 1935 Air \$239.13 on cover. Posted Blenheim 22499 (1938) to Waitara (B/S).



6d Car on \$75 First Day Cover O/S (date very Price faint). 16 \$65.22 Aug 1939. CP U2a, SG E6. 40264

Express.

Price

Price

\$22



Anniversary O/S of the arrival Price in Lyttelton \$19.13 of Scott's Expedition. 43996 The four perforated labels tied on individual illustrated covers.



1947 'Prevent Price \$45 Forest Fires' cinderellas. UHM O/S Price set of five in strip. Heslop M11.



Postcard (crease) \$400 franked with 'Wales' 1d O/S meter. Tied Price with Dunedin \$347.83 squared circle CDS (7 Oct 1904). 19647 Otahuhu arrival CDS