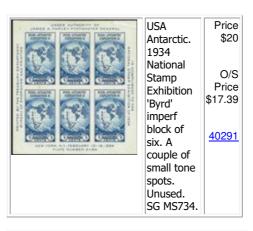

| The state of the s | FFQ Chalon. 2d Davies print in dull ultramarine (very scarce shade). Used. 334 good margins. CP A2d(5). | Price<br>\$1350<br>O/S Price<br>\$1173.91<br><u>13049</u> |                                                       |                                                                                                           | 2½d perf<br>10. 42<br>used stamp<br>with<br>adverts.<br>Unchecked.<br>CP DA4e,<br>SG 220e.    | Price<br>\$525<br>O/S<br>Price<br>\$456.52        |                                                                                                                                                                                                                                                                                                                                                                                                                                                                                                                                                                                                                                                                                                                                                                                                                                                                                                                                                                                                                                                                                                                                                                                                                                                                                                                                                                                                                                                                                                                                                                                                                                                                                                                                                                                                                                                                                                                                                                                                                                                                                                                                | 1898 Pictorials. 3d reduced size. Perf 14. Used (23 Sept 1907) horizontal strip of three (one with crease). With the dot in | O/S Price<br>\$182.61             |
|--------------------------------------------------------------------------------------------------------------------------------------------------------------------------------------------------------------------------------------------------------------------------------------------------------------------------------------------------------------------------------------------------------------------------------------------------------------------------------------------------------------------------------------------------------------------------------------------------------------------------------------------------------------------------------------------------------------------------------------------------------------------------------------------------------------------------------------------------------------------------------------------------------------------------------------------------------------------------------------------------------------------------------------------------------------------------------------------------------------------------------------------------------------------------------------------------------------------------------------------------------------------------------------------------------------------------------------------------------------------------------------------------------------------------------------------------------------------------------------------------------------------------------------------------------------------------------------------------------------------------------------------------------------------------------------------------------------------------------------------------------------------------------------------------------------------------------------------------------------------------------------------------------------------------------------------------------------------------------------------------------------------------------------------------------------------------------------------------------------------------------|---------------------------------------------------------------------------------------------------------|-----------------------------------------------------------|-------------------------------------------------------|-----------------------------------------------------------------------------------------------------------|-----------------------------------------------------------------------------------------------|---------------------------------------------------|--------------------------------------------------------------------------------------------------------------------------------------------------------------------------------------------------------------------------------------------------------------------------------------------------------------------------------------------------------------------------------------------------------------------------------------------------------------------------------------------------------------------------------------------------------------------------------------------------------------------------------------------------------------------------------------------------------------------------------------------------------------------------------------------------------------------------------------------------------------------------------------------------------------------------------------------------------------------------------------------------------------------------------------------------------------------------------------------------------------------------------------------------------------------------------------------------------------------------------------------------------------------------------------------------------------------------------------------------------------------------------------------------------------------------------------------------------------------------------------------------------------------------------------------------------------------------------------------------------------------------------------------------------------------------------------------------------------------------------------------------------------------------------------------------------------------------------------------------------------------------------------------------------------------------------------------------------------------------------------------------------------------------------------------------------------------------------------------------------------------------------|-----------------------------------------------------------------------------------------------------------------------------|-----------------------------------|
| ONESHILLING ST                                                                                                                                                                                                                                                                                                                                                                                                                                                                                                                                                                                                                                                                                                                                                                                                                                                                                                                                                                                                                                                                                                                                                                                                                                                                                                                                                                                                                                                                                                                                                                                                                                                                                                                                                                                                                                                                                                                                                                                                                                                                                                                 | FFQ Chalon. 1/- London print. Used. 4 margins. Thinned area on back. SG 3. 2013 certificate.            | Price<br>\$2350<br>O/S Price<br>\$2043.48<br>16685        | HAVE MERCY ON those clothes HOW P Use Surplight SOAP. | (adverts)<br>10. Used<br>pair with<br>and Cadl<br>adverts i                                               | ). 1d perf<br>I vertical<br>I Sunlight<br>bury<br>In green.                                   | 33059<br>  Price \$95<br>  O/S Price<br>  \$82.61 | Company of the Compan | the right hand margin. CP E10a, SG 375.  1898 Pictorials. 5/- perf 11, upright wmk. Fine                                    | Price \$185  O/S Price \$160.87   |
| I LENDO                                                                                                                                                                                                                                                                                                                                                                                                                                                                                                                                                                                                                                                                                                                                                                                                                                                                                                                                                                                                                                                                                                                                                                                                                                                                                                                                                                                                                                                                                                                                                                                                                                                                                                                                                                                                                                                                                                                                                                                                                                                                                                                        | FFQ Chalon. 2d blue London print. Used (pmk just touches face). Four margins                            | Price \$875  O/S Price \$760.87  36490                    | CADBUTA<br>BROS                                       | 135. CP<br>218k.                                                                                          | 1898 2d<br>Pembroke<br>Peak (lake                                                             | 44471 Price \$200                                 | Cledge<br>DUISHIID IN US                                                                                                                                                                                                                                                                                                                                                                                                                                                                                                                                                                                                                                                                                                                                                                                                                                                                                                                                                                                                                                                                                                                                                                                                                                                                                                                                                                                                                                                                                                                                                                                                                                                                                                                                                                                                                                                                                                                                                                                                                                                                                                       | used.<br>Lower left<br>centred.<br>CP E21d,<br>SG 317a.                                                                     | 42969  Price \$420                |
| THOPENCE                                                                                                                                                                                                                                                                                                                                                                                                                                                                                                                                                                                                                                                                                                                                                                                                                                                                                                                                                                                                                                                                                                                                                                                                                                                                                                                                                                                                                                                                                                                                                                                                                                                                                                                                                                                                                                                                                                                                                                                                                                                                                                                       | (one very close). SG 2.  FFQ Chalon. 6d pale blue. Perf 12½.                                            | Price \$60  O/S Price \$52.17                             |                                                       |                                                                                                           | colour).<br>UHM block<br>of four. Perf<br>tone spot.<br>CP E5a, SG<br>248.                    | O/S<br>Price<br>\$173.91                          |                                                                                                                                                                                                                                                                                                                                                                                                                                                                                                                                                                                                                                                                                                                                                                                                                                                                                                                                                                                                                                                                                                                                                                                                                                                                                                                                                                                                                                                                                                                                                                                                                                                                                                                                                                                                                                                                                                                                                                                                                                                                                                                                | plate. Perf 11<br>x 14 fine used<br>CP G10d, SG<br>358.                                                                     | O/S<br>Price<br>\$365.22<br>16111 |
| SIX P. N.T.                                                                                                                                                                                                                                                                                                                                                                                                                                                                                                                                                                                                                                                                                                                                                                                                                                                                                                                                                                                                                                                                                                                                                                                                                                                                                                                                                                                                                                                                                                                                                                                                                                                                                                                                                                                                                                                                                                                                                                                                                                                                                                                    | Used (face clear). SG 136.  FFQ Chalon. 2d orange-vermilion, perf                                       | 46032  Price \$110  O/S Price                             |                                                       |                                                                                                           | 1898<br>Pictorial.<br>4d Rose<br>London<br>print. Block<br>of eight (7<br>UHM). CP<br>E11a SG | Price<br>\$425<br>O/S<br>Price<br>\$369.57        |                                                                                                                                                                                                                                                                                                                                                                                                                                                                                                                                                                                                                                                                                                                                                                                                                                                                                                                                                                                                                                                                                                                                                                                                                                                                                                                                                                                                                                                                                                                                                                                                                                                                                                                                                                                                                                                                                                                                                                                                                                                                                                                                | Royle plates. Plate number (R1) block of six. Hinged in top two stamps only (could be removed for a UHM block of            | \$450<br>O/S Price<br>\$391.30    |
| NEW ZEALAND POSTAGE                                                                                                                                                                                                                                                                                                                                                                                                                                                                                                                                                                                                                                                                                                                                                                                                                                                                                                                                                                                                                                                                                                                                                                                                                                                                                                                                                                                                                                                                                                                                                                                                                                                                                                                                                                                                                                                                                                                                                                                                                                                                                                            | 10 x 12½ (Row 18/8). Fine used SG 130a.  5/ Fine used with corner Presentation                          |                                                           | 7 7                                                   |                                                                                                           | 1898 Pictorials. 1/- reduced size. Plate proof block                                          | 35860<br>Price<br>\$90                            | RI T                                                                                                                                                                                                                                                                                                                                                                                                                                                                                                                                                                                                                                                                                                                                                                                                                                                                                                                                                                                                                                                                                                                                                                                                                                                                                                                                                                                                                                                                                                                                                                                                                                                                                                                                                                                                                                                                                                                                                                                                                                                                                                                           | four). CP G10a,<br>SG 356.  Id Universa<br>Official.<br>Booklet<br>pane. Mint.                                              | \$185                             |
| FIVE SHILLINGS                                                                                                                                                                                                                                                                                                                                                                                                                                                                                                                                                                                                                                                                                                                                                                                                                                                                                                                                                                                                                                                                                                                                                                                                                                                                                                                                                                                                                                                                                                                                                                                                                                                                                                                                                                                                                                                                                                                                                                                                                                                                                                                 | bars. Reasonably well centred. CP C8a, SG 186.  2/ Mint (regummed?).                                    | O/S Price<br>\$500<br>16120<br>Price<br>\$450             | ACCORDANCE ASSOCIATION                                | 1908 Picto                                                                                                | of four in<br>black on<br>wmk paper.<br>No gum.<br>Light tone<br>spots.                       | Price<br>\$78.26                                  | th affich Office                                                                                                                                                                                                                                                                                                                                                                                                                                                                                                                                                                                                                                                                                                                                                                                                                                                                                                                                                                                                                                                                                                                                                                                                                                                                                                                                                                                                                                                                                                                                                                                                                                                                                                                                                                                                                                                                                                                                                                                                                                                                                                               | Imperf at base. Position 9. Slightly mis cut. CP WO2a(Z).                                                                   | O/S<br>Price<br>\$160.87          |
| туозницио                                                                                                                                                                                                                                                                                                                                                                                                                                                                                                                                                                                                                                                                                                                                                                                                                                                                                                                                                                                                                                                                                                                                                                                                                                                                                                                                                                                                                                                                                                                                                                                                                                                                                                                                                                                                                                                                                                                                                                                                                                                                                                                      | Centred to lower left. CP C7a, SG 185.                                                                  | O/S Price<br>\$391.30<br>16123                            | 0<br>0<br>0<br>0                                      | large. Hori<br>of 12 from<br>of sheet w<br>'NEW ZEAI<br>letter wmk<br>stamps wi<br>wmk. Writ<br>selvedge. | iz. strip n bottom vith full LAND' c plus 3 th no ing in                                      | O/S Price<br>\$595.65                             |                                                                                                                                                                                                                                                                                                                                                                                                                                                                                                                                                                                                                                                                                                                                                                                                                                                                                                                                                                                                                                                                                                                                                                                                                                                                                                                                                                                                                                                                                                                                                                                                                                                                                                                                                                                                                                                                                                                                                                                                                                                                                                                                | 1d Dominion.<br>de la Rue<br>Slot Machine<br>pair with join                                                                 | Price \$350  O/S Price \$304.35   |
| Albert Parter, Bry                                                                                                                                                                                                                                                                                                                                                                                                                                                                                                                                                                                                                                                                                                                                                                                                                                                                                                                                                                                                                                                                                                                                                                                                                                                                                                                                                                                                                                                                                                                                                                                                                                                                                                                                                                                                                                                                                                                                                                                                                                                                                                             | stamp on<br>correct rate<br>'Commercial<br>Papers,<br>unsealed Town<br>Rate' cover (11<br>NO 93).       | \$245<br>O/S Price<br>\$213.04<br>15611                   | 2000                                                  | servedge. tone spots scarce as complete s<br>High cat. v<br>CP E14e(V                                     | strip.<br>value.                                                                              |                                                   |                                                                                                                                                                                                                                                                                                                                                                                                                                                                                                                                                                                                                                                                                                                                                                                                                                                                                                                                                                                                                                                                                                                                                                                                                                                                                                                                                                                                                                                                                                                                                                                                                                                                                                                                                                                                                                                                                                                                                                                                                                                                                                                                | (very scarce). LHM. Dispensing pin holes visible. Light gum tone. CP J1a(L), SG 405.                                        | 11072                             |