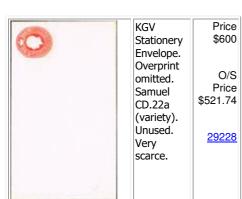

| The state of the s | FFQ Chalon. 2d Davies print in dull ultramarine (very scarce shade). Used. 334 good margins. CP A2d(5). | Price<br>\$1350<br>O/S Price<br>\$1173.91<br><u>13049</u> |                                                       |                                                                                                           | 2½d perf<br>10. 42<br>used stamp<br>with<br>adverts.<br>Unchecked.<br>CP DA4e,<br>SG 220e.    | Price<br>\$525<br>O/S<br>Price<br>\$456.52        |                                                                                                                                                                                                                                                                                                                                                                                                                                                                                                                                                                                                                                                                                                                                                                                                                                                                                                                                                                                                                                                                                                                                                                                                                                                                                                                                                                                                                                                                                                                                                                                                                                                                                                                                                                                                                                                                                                                                                                                                                                                                                                                                | 1898 Pictorials. 3d reduced size. Perf 14. Used (23 Sept 1907) horizontal strip of three (one with crease). With the dot in | O/S Price<br>\$182.61             |
|--------------------------------------------------------------------------------------------------------------------------------------------------------------------------------------------------------------------------------------------------------------------------------------------------------------------------------------------------------------------------------------------------------------------------------------------------------------------------------------------------------------------------------------------------------------------------------------------------------------------------------------------------------------------------------------------------------------------------------------------------------------------------------------------------------------------------------------------------------------------------------------------------------------------------------------------------------------------------------------------------------------------------------------------------------------------------------------------------------------------------------------------------------------------------------------------------------------------------------------------------------------------------------------------------------------------------------------------------------------------------------------------------------------------------------------------------------------------------------------------------------------------------------------------------------------------------------------------------------------------------------------------------------------------------------------------------------------------------------------------------------------------------------------------------------------------------------------------------------------------------------------------------------------------------------------------------------------------------------------------------------------------------------------------------------------------------------------------------------------------------------|---------------------------------------------------------------------------------------------------------|-----------------------------------------------------------|-------------------------------------------------------|-----------------------------------------------------------------------------------------------------------|-----------------------------------------------------------------------------------------------|---------------------------------------------------|--------------------------------------------------------------------------------------------------------------------------------------------------------------------------------------------------------------------------------------------------------------------------------------------------------------------------------------------------------------------------------------------------------------------------------------------------------------------------------------------------------------------------------------------------------------------------------------------------------------------------------------------------------------------------------------------------------------------------------------------------------------------------------------------------------------------------------------------------------------------------------------------------------------------------------------------------------------------------------------------------------------------------------------------------------------------------------------------------------------------------------------------------------------------------------------------------------------------------------------------------------------------------------------------------------------------------------------------------------------------------------------------------------------------------------------------------------------------------------------------------------------------------------------------------------------------------------------------------------------------------------------------------------------------------------------------------------------------------------------------------------------------------------------------------------------------------------------------------------------------------------------------------------------------------------------------------------------------------------------------------------------------------------------------------------------------------------------------------------------------------------|-----------------------------------------------------------------------------------------------------------------------------|-----------------------------------|
| ONESHILLING ST                                                                                                                                                                                                                                                                                                                                                                                                                                                                                                                                                                                                                                                                                                                                                                                                                                                                                                                                                                                                                                                                                                                                                                                                                                                                                                                                                                                                                                                                                                                                                                                                                                                                                                                                                                                                                                                                                                                                                                                                                                                                                                                 | FFQ Chalon. 1/- London print. Used. 4 margins. Thinned area on back. SG 3. 2013 certificate.            | Price<br>\$2350<br>O/S Price<br>\$2043.48<br>16685        | HAVE MERCY ON those clothes HOW P Use Surplight SOAP. | (adverts)<br>10. Used<br>pair with<br>and Cadl<br>adverts i                                               | ). 1d perf<br>I vertical<br>I Sunlight<br>bury<br>In green.                                   | 33059<br>  Price \$95<br>  O/S Price<br>  \$82.61 | Company of the Compan | the right hand margin. CP E10a, SG 375.  1898 Pictorials. 5/- perf 11, upright wmk. Fine                                    | Price \$185  O/S Price \$160.87   |
| I LENDO                                                                                                                                                                                                                                                                                                                                                                                                                                                                                                                                                                                                                                                                                                                                                                                                                                                                                                                                                                                                                                                                                                                                                                                                                                                                                                                                                                                                                                                                                                                                                                                                                                                                                                                                                                                                                                                                                                                                                                                                                                                                                                                        | FFQ Chalon. 2d blue London print. Used (pmk just touches face). Four margins                            | Price \$875  O/S Price \$760.87  36490                    | CADBUTA<br>BROS                                       | 135. CP<br>218k.                                                                                          | 1898 2d<br>Pembroke<br>Peak (lake                                                             | 44471 Price \$200                                 | Cledge<br>DUISHIID IN US                                                                                                                                                                                                                                                                                                                                                                                                                                                                                                                                                                                                                                                                                                                                                                                                                                                                                                                                                                                                                                                                                                                                                                                                                                                                                                                                                                                                                                                                                                                                                                                                                                                                                                                                                                                                                                                                                                                                                                                                                                                                                                       | used.<br>Lower left<br>centred.<br>CP E21d,<br>SG 317a.                                                                     | 42969  Price \$420                |
| THOPENCE                                                                                                                                                                                                                                                                                                                                                                                                                                                                                                                                                                                                                                                                                                                                                                                                                                                                                                                                                                                                                                                                                                                                                                                                                                                                                                                                                                                                                                                                                                                                                                                                                                                                                                                                                                                                                                                                                                                                                                                                                                                                                                                       | (one very close). SG 2.  FFQ Chalon. 6d pale blue. Perf 12½.                                            | Price \$60  O/S Price \$52.17                             |                                                       |                                                                                                           | colour).<br>UHM block<br>of four. Perf<br>tone spot.<br>CP E5a, SG<br>248.                    | O/S<br>Price<br>\$173.91                          |                                                                                                                                                                                                                                                                                                                                                                                                                                                                                                                                                                                                                                                                                                                                                                                                                                                                                                                                                                                                                                                                                                                                                                                                                                                                                                                                                                                                                                                                                                                                                                                                                                                                                                                                                                                                                                                                                                                                                                                                                                                                                                                                | plate. Perf 11<br>x 14 fine used<br>CP G10d, SG<br>358.                                                                     | O/S<br>Price<br>\$365.22<br>16111 |
| SIX P. N.T.                                                                                                                                                                                                                                                                                                                                                                                                                                                                                                                                                                                                                                                                                                                                                                                                                                                                                                                                                                                                                                                                                                                                                                                                                                                                                                                                                                                                                                                                                                                                                                                                                                                                                                                                                                                                                                                                                                                                                                                                                                                                                                                    | Used (face clear). SG 136.  FFQ Chalon. 2d orange-vermilion, perf                                       | 46032  Price \$110  O/S Price                             |                                                       |                                                                                                           | 1898<br>Pictorial.<br>4d Rose<br>London<br>print. Block<br>of eight (7<br>UHM). CP<br>E11a SG | Price<br>\$425<br>O/S<br>Price<br>\$369.57        |                                                                                                                                                                                                                                                                                                                                                                                                                                                                                                                                                                                                                                                                                                                                                                                                                                                                                                                                                                                                                                                                                                                                                                                                                                                                                                                                                                                                                                                                                                                                                                                                                                                                                                                                                                                                                                                                                                                                                                                                                                                                                                                                | Royle plates. Plate number (R1) block of six. Hinged in top two stamps only (could be removed for a UHM block of            | \$450<br>O/S Price<br>\$391.30    |
| NEW ZEALAND POSTAGE                                                                                                                                                                                                                                                                                                                                                                                                                                                                                                                                                                                                                                                                                                                                                                                                                                                                                                                                                                                                                                                                                                                                                                                                                                                                                                                                                                                                                                                                                                                                                                                                                                                                                                                                                                                                                                                                                                                                                                                                                                                                                                            | 10 x 12½ (Row 18/8). Fine used SG 130a.  5/ Fine used with corner Presentation                          |                                                           | 7 7                                                   |                                                                                                           | 1898 Pictorials. 1/- reduced size. Plate proof block                                          | 35860<br>Price<br>\$90                            | RI T                                                                                                                                                                                                                                                                                                                                                                                                                                                                                                                                                                                                                                                                                                                                                                                                                                                                                                                                                                                                                                                                                                                                                                                                                                                                                                                                                                                                                                                                                                                                                                                                                                                                                                                                                                                                                                                                                                                                                                                                                                                                                                                           | four). CP G10a,<br>SG 356.  Id Universa<br>Official.<br>Booklet<br>pane. Mint.                                              | \$185                             |
| FIVE SHILLINGS                                                                                                                                                                                                                                                                                                                                                                                                                                                                                                                                                                                                                                                                                                                                                                                                                                                                                                                                                                                                                                                                                                                                                                                                                                                                                                                                                                                                                                                                                                                                                                                                                                                                                                                                                                                                                                                                                                                                                                                                                                                                                                                 | bars. Reasonably well centred. CP C8a, SG 186.  2/ Mint (regummed?).                                    | O/S Price<br>\$500<br>16120<br>Price<br>\$450             | ACCORDANCE ASSOCIATION                                | 1908 Picto                                                                                                | of four in<br>black on<br>wmk paper.<br>No gum.<br>Light tone<br>spots.                       | Price<br>\$78.26                                  | th affich Office                                                                                                                                                                                                                                                                                                                                                                                                                                                                                                                                                                                                                                                                                                                                                                                                                                                                                                                                                                                                                                                                                                                                                                                                                                                                                                                                                                                                                                                                                                                                                                                                                                                                                                                                                                                                                                                                                                                                                                                                                                                                                                               | Imperf at base. Position 9. Slightly mis cut. CP WO2a(Z).                                                                   | O/S<br>Price<br>\$160.87          |
| туозницио                                                                                                                                                                                                                                                                                                                                                                                                                                                                                                                                                                                                                                                                                                                                                                                                                                                                                                                                                                                                                                                                                                                                                                                                                                                                                                                                                                                                                                                                                                                                                                                                                                                                                                                                                                                                                                                                                                                                                                                                                                                                                                                      | Centred to lower left. CP C7a, SG 185.                                                                  | O/S Price<br>\$391.30<br>16123                            | 0<br>0<br>0<br>0                                      | large. Hori<br>of 12 from<br>of sheet w<br>'NEW ZEAI<br>letter wmk<br>stamps wi<br>wmk. Writ<br>selvedge. | iz. strip n bottom vith full LAND' c plus 3 th no ing in                                      | O/S Price<br>\$595.65                             |                                                                                                                                                                                                                                                                                                                                                                                                                                                                                                                                                                                                                                                                                                                                                                                                                                                                                                                                                                                                                                                                                                                                                                                                                                                                                                                                                                                                                                                                                                                                                                                                                                                                                                                                                                                                                                                                                                                                                                                                                                                                                                                                | 1d Dominion.<br>de la Rue<br>Slot Machine<br>pair with join                                                                 | Price \$350  O/S Price \$304.35   |
| Albert Parter, Bry                                                                                                                                                                                                                                                                                                                                                                                                                                                                                                                                                                                                                                                                                                                                                                                                                                                                                                                                                                                                                                                                                                                                                                                                                                                                                                                                                                                                                                                                                                                                                                                                                                                                                                                                                                                                                                                                                                                                                                                                                                                                                                             | stamp on<br>correct rate<br>'Commercial<br>Papers,<br>unsealed Town<br>Rate' cover (11<br>NO 93).       | \$245<br>O/S Price<br>\$213.04<br>15611                   | 2000                                                  | servedge. tone spots scarce as complete s<br>High cat. v<br>CP E14e(V                                     | strip.<br>value.                                                                              |                                                   |                                                                                                                                                                                                                                                                                                                                                                                                                                                                                                                                                                                                                                                                                                                                                                                                                                                                                                                                                                                                                                                                                                                                                                                                                                                                                                                                                                                                                                                                                                                                                                                                                                                                                                                                                                                                                                                                                                                                                                                                                                                                                                                                | (very scarce). LHM. Dispensing pin holes visible. Light gum tone. CP J1a(L), SG 405.                                        | 11072                             |