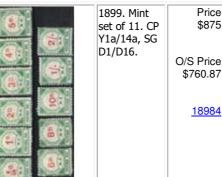

| The state of the s | FFQ Chalon. 2d Davies print in dull ultramarine (very scarce shade). Used. 334 good margins. CP A2d(5). | Price<br>\$1350<br>O/S Price<br>\$1173.91<br><u>13049</u> |                                                       |                                                                                                           | 2½d perf<br>10. 42<br>used stamp<br>with<br>adverts.<br>Unchecked.<br>CP DA4e,<br>SG 220e.    | Price<br>\$525<br>O/S<br>Price<br>\$456.52        |                                                                                                                                                                                                                                                                                                                                                                                                                                                                                                                                                                                                                                                                                                                                                                                                                                                                                                                                                                                                                                                                                                                                                                                                                                                                                                                                                                                                                                                                                                                                                                                                                                                                                                                                                                                                                                                                                                                                                                                                                                                                                                                                | 1898 Pictorials. 3d reduced size. Perf 14. Used (23 Sept 1907) horizontal strip of three (one with crease). With the dot in | O/S Price<br>\$182.61             |
|--------------------------------------------------------------------------------------------------------------------------------------------------------------------------------------------------------------------------------------------------------------------------------------------------------------------------------------------------------------------------------------------------------------------------------------------------------------------------------------------------------------------------------------------------------------------------------------------------------------------------------------------------------------------------------------------------------------------------------------------------------------------------------------------------------------------------------------------------------------------------------------------------------------------------------------------------------------------------------------------------------------------------------------------------------------------------------------------------------------------------------------------------------------------------------------------------------------------------------------------------------------------------------------------------------------------------------------------------------------------------------------------------------------------------------------------------------------------------------------------------------------------------------------------------------------------------------------------------------------------------------------------------------------------------------------------------------------------------------------------------------------------------------------------------------------------------------------------------------------------------------------------------------------------------------------------------------------------------------------------------------------------------------------------------------------------------------------------------------------------------------|---------------------------------------------------------------------------------------------------------|-----------------------------------------------------------|-------------------------------------------------------|-----------------------------------------------------------------------------------------------------------|-----------------------------------------------------------------------------------------------|---------------------------------------------------|--------------------------------------------------------------------------------------------------------------------------------------------------------------------------------------------------------------------------------------------------------------------------------------------------------------------------------------------------------------------------------------------------------------------------------------------------------------------------------------------------------------------------------------------------------------------------------------------------------------------------------------------------------------------------------------------------------------------------------------------------------------------------------------------------------------------------------------------------------------------------------------------------------------------------------------------------------------------------------------------------------------------------------------------------------------------------------------------------------------------------------------------------------------------------------------------------------------------------------------------------------------------------------------------------------------------------------------------------------------------------------------------------------------------------------------------------------------------------------------------------------------------------------------------------------------------------------------------------------------------------------------------------------------------------------------------------------------------------------------------------------------------------------------------------------------------------------------------------------------------------------------------------------------------------------------------------------------------------------------------------------------------------------------------------------------------------------------------------------------------------------|-----------------------------------------------------------------------------------------------------------------------------|-----------------------------------|
| ONESHILLING ST                                                                                                                                                                                                                                                                                                                                                                                                                                                                                                                                                                                                                                                                                                                                                                                                                                                                                                                                                                                                                                                                                                                                                                                                                                                                                                                                                                                                                                                                                                                                                                                                                                                                                                                                                                                                                                                                                                                                                                                                                                                                                                                 | FFQ Chalon. 1/- London print. Used. 4 margins. Thinned area on back. SG 3. 2013 certificate.            | Price<br>\$2350<br>O/S Price<br>\$2043.48<br>16685        | HAVE MERCY ON those clothes HOW P Use Surplight SOAP. | (adverts)<br>10. Used<br>pair with<br>and Cadl<br>adverts i                                               | ). 1d perf<br>I vertical<br>I Sunlight<br>bury<br>In green.                                   | 33059<br>  Price \$95<br>  O/S Price<br>  \$82.61 | Company of the Compan | the right hand margin. CP E10a, SG 375.  1898 Pictorials. 5/- perf 11, upright wmk. Fine                                    | Price \$185  O/S Price \$160.87   |
| I LENDO                                                                                                                                                                                                                                                                                                                                                                                                                                                                                                                                                                                                                                                                                                                                                                                                                                                                                                                                                                                                                                                                                                                                                                                                                                                                                                                                                                                                                                                                                                                                                                                                                                                                                                                                                                                                                                                                                                                                                                                                                                                                                                                        | FFQ Chalon. 2d blue London print. Used (pmk just touches face). Four margins                            | Price \$875  O/S Price \$760.87  36490                    | CADBUTA<br>BROS                                       | 135. CP<br>218k.                                                                                          | 1898 2d<br>Pembroke<br>Peak (lake                                                             | 44471 Price \$200                                 | Cledge<br>DUISHIID IN US                                                                                                                                                                                                                                                                                                                                                                                                                                                                                                                                                                                                                                                                                                                                                                                                                                                                                                                                                                                                                                                                                                                                                                                                                                                                                                                                                                                                                                                                                                                                                                                                                                                                                                                                                                                                                                                                                                                                                                                                                                                                                                       | used.<br>Lower left<br>centred.<br>CP E21d,<br>SG 317a.                                                                     | 42969  Price \$420                |
| THOPENCE                                                                                                                                                                                                                                                                                                                                                                                                                                                                                                                                                                                                                                                                                                                                                                                                                                                                                                                                                                                                                                                                                                                                                                                                                                                                                                                                                                                                                                                                                                                                                                                                                                                                                                                                                                                                                                                                                                                                                                                                                                                                                                                       | (one very close). SG 2.  FFQ Chalon. 6d pale blue. Perf 12½.                                            | Price \$60  O/S Price \$52.17                             |                                                       |                                                                                                           | colour).<br>UHM block<br>of four. Perf<br>tone spot.<br>CP E5a, SG<br>248.                    | O/S<br>Price<br>\$173.91                          |                                                                                                                                                                                                                                                                                                                                                                                                                                                                                                                                                                                                                                                                                                                                                                                                                                                                                                                                                                                                                                                                                                                                                                                                                                                                                                                                                                                                                                                                                                                                                                                                                                                                                                                                                                                                                                                                                                                                                                                                                                                                                                                                | plate. Perf 11<br>x 14 fine used<br>CP G10d, SG<br>358.                                                                     | O/S<br>Price<br>\$365.22<br>16111 |
| SIX P. N.T.                                                                                                                                                                                                                                                                                                                                                                                                                                                                                                                                                                                                                                                                                                                                                                                                                                                                                                                                                                                                                                                                                                                                                                                                                                                                                                                                                                                                                                                                                                                                                                                                                                                                                                                                                                                                                                                                                                                                                                                                                                                                                                                    | Used (face clear). SG 136.  FFQ Chalon. 2d orange-vermilion, perf                                       | 46032  Price \$110  O/S Price                             |                                                       |                                                                                                           | 1898<br>Pictorial.<br>4d Rose<br>London<br>print. Block<br>of eight (7<br>UHM). CP<br>E11a SG | Price<br>\$425<br>O/S<br>Price<br>\$369.57        |                                                                                                                                                                                                                                                                                                                                                                                                                                                                                                                                                                                                                                                                                                                                                                                                                                                                                                                                                                                                                                                                                                                                                                                                                                                                                                                                                                                                                                                                                                                                                                                                                                                                                                                                                                                                                                                                                                                                                                                                                                                                                                                                | Royle plates. Plate number (R1) block of six. Hinged in top two stamps only (could be removed for a UHM block of            | \$450<br>O/S Price<br>\$391.30    |
| NEW ZEALAND POSTAGE                                                                                                                                                                                                                                                                                                                                                                                                                                                                                                                                                                                                                                                                                                                                                                                                                                                                                                                                                                                                                                                                                                                                                                                                                                                                                                                                                                                                                                                                                                                                                                                                                                                                                                                                                                                                                                                                                                                                                                                                                                                                                                            | 10 x 12½ (Row 18/8). Fine used SG 130a.  5/ Fine used with corner Presentation                          |                                                           | 7 7                                                   |                                                                                                           | 1898 Pictorials. 1/- reduced size. Plate proof block                                          | 35860<br>Price<br>\$90                            | RI T                                                                                                                                                                                                                                                                                                                                                                                                                                                                                                                                                                                                                                                                                                                                                                                                                                                                                                                                                                                                                                                                                                                                                                                                                                                                                                                                                                                                                                                                                                                                                                                                                                                                                                                                                                                                                                                                                                                                                                                                                                                                                                                           | four). CP G10a,<br>SG 356.  Id Universa<br>Official.<br>Booklet<br>pane. Mint.                                              | \$185                             |
| FIVE SHILLINGS                                                                                                                                                                                                                                                                                                                                                                                                                                                                                                                                                                                                                                                                                                                                                                                                                                                                                                                                                                                                                                                                                                                                                                                                                                                                                                                                                                                                                                                                                                                                                                                                                                                                                                                                                                                                                                                                                                                                                                                                                                                                                                                 | bars. Reasonably well centred. CP C8a, SG 186.  2/ Mint (regummed?).                                    | O/S Price<br>\$500<br>16120<br>Price<br>\$450             | ACCORDANCE ASSOCIATION                                | 1908 Picto                                                                                                | of four in<br>black on<br>wmk paper.<br>No gum.<br>Light tone<br>spots.                       | Price<br>\$78.26                                  | th affich Office                                                                                                                                                                                                                                                                                                                                                                                                                                                                                                                                                                                                                                                                                                                                                                                                                                                                                                                                                                                                                                                                                                                                                                                                                                                                                                                                                                                                                                                                                                                                                                                                                                                                                                                                                                                                                                                                                                                                                                                                                                                                                                               | Imperf at base. Position 9. Slightly mis cut. CP WO2a(Z).                                                                   | O/S<br>Price<br>\$160.87          |
| туозницио                                                                                                                                                                                                                                                                                                                                                                                                                                                                                                                                                                                                                                                                                                                                                                                                                                                                                                                                                                                                                                                                                                                                                                                                                                                                                                                                                                                                                                                                                                                                                                                                                                                                                                                                                                                                                                                                                                                                                                                                                                                                                                                      | Centred to lower left. CP C7a, SG 185.                                                                  | O/S Price<br>\$391.30<br>16123                            | 0<br>0<br>0<br>0                                      | large. Hori<br>of 12 from<br>of sheet w<br>'NEW ZEAI<br>letter wmk<br>stamps wi<br>wmk. Writ<br>selvedge. | iz. strip n bottom vith full LAND' c plus 3 th no ing in                                      | O/S Price<br>\$595.65                             |                                                                                                                                                                                                                                                                                                                                                                                                                                                                                                                                                                                                                                                                                                                                                                                                                                                                                                                                                                                                                                                                                                                                                                                                                                                                                                                                                                                                                                                                                                                                                                                                                                                                                                                                                                                                                                                                                                                                                                                                                                                                                                                                | 1d Dominion.<br>de la Rue<br>Slot Machine<br>pair with join                                                                 | Price \$350  O/S Price \$304.35   |
| Albert Parter, Bry                                                                                                                                                                                                                                                                                                                                                                                                                                                                                                                                                                                                                                                                                                                                                                                                                                                                                                                                                                                                                                                                                                                                                                                                                                                                                                                                                                                                                                                                                                                                                                                                                                                                                                                                                                                                                                                                                                                                                                                                                                                                                                             | stamp on<br>correct rate<br>'Commercial<br>Papers,<br>unsealed Town<br>Rate' cover (11<br>NO 93).       | \$245<br>O/S Price<br>\$213.04<br>15611                   | 2000                                                  | servedge. tone spots scarce as complete s<br>High cat. v<br>CP E14e(V                                     | strip.<br>value.                                                                              |                                                   |                                                                                                                                                                                                                                                                                                                                                                                                                                                                                                                                                                                                                                                                                                                                                                                                                                                                                                                                                                                                                                                                                                                                                                                                                                                                                                                                                                                                                                                                                                                                                                                                                                                                                                                                                                                                                                                                                                                                                                                                                                                                                                                                | (very scarce). LHM. Dispensing pin holes visible. Light gum tone. CP J1a(L), SG 405.                                        | 11072                             |