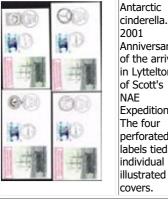

| The state of the s | FFQ Chalon. 2d Davies print in dull ultramarine (very scarce shade). Used. 334 good margins. CP A2d(5). | Price<br>\$1350<br>O/S Price<br>\$1173.91<br><u>13049</u> |                                                       |                                                                                                           | 2½d perf<br>10. 42<br>used stamp<br>with<br>adverts.<br>Unchecked.<br>CP DA4e,<br>SG 220e.    | Price<br>\$525<br>O/S<br>Price<br>\$456.52        |                                                                                                                                                                                                                                                                                                                                                                                                                                                                                                                                                                                                                                                                                                                                                                                                                                                                                                                                                                                                                                                                                                                                                                                                                                                                                                                                                                                                                                                                                                                                                                                                                                                                                                                                                                                                                                                                                                                                                                                                                                                                                                                                | 1898 Pictorials. 3d reduced size. Perf 14. Used (23 Sept 1907) horizontal strip of three (one with crease). With the dot in | O/S Price<br>\$182.61             |
|--------------------------------------------------------------------------------------------------------------------------------------------------------------------------------------------------------------------------------------------------------------------------------------------------------------------------------------------------------------------------------------------------------------------------------------------------------------------------------------------------------------------------------------------------------------------------------------------------------------------------------------------------------------------------------------------------------------------------------------------------------------------------------------------------------------------------------------------------------------------------------------------------------------------------------------------------------------------------------------------------------------------------------------------------------------------------------------------------------------------------------------------------------------------------------------------------------------------------------------------------------------------------------------------------------------------------------------------------------------------------------------------------------------------------------------------------------------------------------------------------------------------------------------------------------------------------------------------------------------------------------------------------------------------------------------------------------------------------------------------------------------------------------------------------------------------------------------------------------------------------------------------------------------------------------------------------------------------------------------------------------------------------------------------------------------------------------------------------------------------------------|---------------------------------------------------------------------------------------------------------|-----------------------------------------------------------|-------------------------------------------------------|-----------------------------------------------------------------------------------------------------------|-----------------------------------------------------------------------------------------------|---------------------------------------------------|--------------------------------------------------------------------------------------------------------------------------------------------------------------------------------------------------------------------------------------------------------------------------------------------------------------------------------------------------------------------------------------------------------------------------------------------------------------------------------------------------------------------------------------------------------------------------------------------------------------------------------------------------------------------------------------------------------------------------------------------------------------------------------------------------------------------------------------------------------------------------------------------------------------------------------------------------------------------------------------------------------------------------------------------------------------------------------------------------------------------------------------------------------------------------------------------------------------------------------------------------------------------------------------------------------------------------------------------------------------------------------------------------------------------------------------------------------------------------------------------------------------------------------------------------------------------------------------------------------------------------------------------------------------------------------------------------------------------------------------------------------------------------------------------------------------------------------------------------------------------------------------------------------------------------------------------------------------------------------------------------------------------------------------------------------------------------------------------------------------------------------|-----------------------------------------------------------------------------------------------------------------------------|-----------------------------------|
| ONESHILLING ST                                                                                                                                                                                                                                                                                                                                                                                                                                                                                                                                                                                                                                                                                                                                                                                                                                                                                                                                                                                                                                                                                                                                                                                                                                                                                                                                                                                                                                                                                                                                                                                                                                                                                                                                                                                                                                                                                                                                                                                                                                                                                                                 | FFQ Chalon. 1/- London print. Used. 4 margins. Thinned area on back. SG 3. 2013 certificate.            | Price<br>\$2350<br>O/S Price<br>\$2043.48<br>16685        | HAVE MERCY ON those clothes HOW P Use Surplight SOAP. | (adverts)<br>10. Used<br>pair with<br>and Cadl<br>adverts i                                               | ). 1d perf<br>I vertical<br>I Sunlight<br>bury<br>In green.                                   | 33059<br>  Price \$95<br>  O/S Price<br>  \$82.61 | Company of the Compan | the right hand margin. CP E10a, SG 375.  1898 Pictorials. 5/- perf 11, upright wmk. Fine                                    | Price \$185  O/S Price \$160.87   |
| I LENDO                                                                                                                                                                                                                                                                                                                                                                                                                                                                                                                                                                                                                                                                                                                                                                                                                                                                                                                                                                                                                                                                                                                                                                                                                                                                                                                                                                                                                                                                                                                                                                                                                                                                                                                                                                                                                                                                                                                                                                                                                                                                                                                        | FFQ Chalon. 2d blue London print. Used (pmk just touches face). Four margins                            | Price \$875  O/S Price \$760.87  36490                    | CADBUTA<br>BROS                                       | 135. CP<br>218k.                                                                                          | 1898 2d<br>Pembroke<br>Peak (lake                                                             | 44471 Price \$200                                 | Cledge<br>DUISHIID IN US                                                                                                                                                                                                                                                                                                                                                                                                                                                                                                                                                                                                                                                                                                                                                                                                                                                                                                                                                                                                                                                                                                                                                                                                                                                                                                                                                                                                                                                                                                                                                                                                                                                                                                                                                                                                                                                                                                                                                                                                                                                                                                       | used.<br>Lower left<br>centred.<br>CP E21d,<br>SG 317a.                                                                     | 42969  Price \$420                |
| THOPENCE                                                                                                                                                                                                                                                                                                                                                                                                                                                                                                                                                                                                                                                                                                                                                                                                                                                                                                                                                                                                                                                                                                                                                                                                                                                                                                                                                                                                                                                                                                                                                                                                                                                                                                                                                                                                                                                                                                                                                                                                                                                                                                                       | (one very close). SG 2.  FFQ Chalon. 6d pale blue. Perf 12½.                                            | Price \$60  O/S Price \$52.17                             |                                                       |                                                                                                           | colour).<br>UHM block<br>of four. Perf<br>tone spot.<br>CP E5a, SG<br>248.                    | O/S<br>Price<br>\$173.91                          |                                                                                                                                                                                                                                                                                                                                                                                                                                                                                                                                                                                                                                                                                                                                                                                                                                                                                                                                                                                                                                                                                                                                                                                                                                                                                                                                                                                                                                                                                                                                                                                                                                                                                                                                                                                                                                                                                                                                                                                                                                                                                                                                | plate. Perf 11<br>x 14 fine used<br>CP G10d, SG<br>358.                                                                     | O/S<br>Price<br>\$365.22<br>16111 |
| SIX P. N.T.                                                                                                                                                                                                                                                                                                                                                                                                                                                                                                                                                                                                                                                                                                                                                                                                                                                                                                                                                                                                                                                                                                                                                                                                                                                                                                                                                                                                                                                                                                                                                                                                                                                                                                                                                                                                                                                                                                                                                                                                                                                                                                                    | Used (face clear). SG 136.  FFQ Chalon. 2d orange-vermilion, perf                                       | 46032  Price \$110  O/S Price                             |                                                       |                                                                                                           | 1898<br>Pictorial.<br>4d Rose<br>London<br>print. Block<br>of eight (7<br>UHM). CP<br>E11a SG | Price<br>\$425<br>O/S<br>Price<br>\$369.57        |                                                                                                                                                                                                                                                                                                                                                                                                                                                                                                                                                                                                                                                                                                                                                                                                                                                                                                                                                                                                                                                                                                                                                                                                                                                                                                                                                                                                                                                                                                                                                                                                                                                                                                                                                                                                                                                                                                                                                                                                                                                                                                                                | Royle plates. Plate number (R1) block of six. Hinged in top two stamps only (could be removed for a UHM block of            | \$450<br>O/S Price<br>\$391.30    |
| NEW ZEALAND POSTAGE                                                                                                                                                                                                                                                                                                                                                                                                                                                                                                                                                                                                                                                                                                                                                                                                                                                                                                                                                                                                                                                                                                                                                                                                                                                                                                                                                                                                                                                                                                                                                                                                                                                                                                                                                                                                                                                                                                                                                                                                                                                                                                            | 10 x 12½ (Row 18/8). Fine used SG 130a.  5/ Fine used with corner Presentation                          |                                                           | 7 7                                                   |                                                                                                           | 1898 Pictorials. 1/- reduced size. Plate proof block                                          | 35860<br>Price<br>\$90                            | RI T                                                                                                                                                                                                                                                                                                                                                                                                                                                                                                                                                                                                                                                                                                                                                                                                                                                                                                                                                                                                                                                                                                                                                                                                                                                                                                                                                                                                                                                                                                                                                                                                                                                                                                                                                                                                                                                                                                                                                                                                                                                                                                                           | four). CP G10a,<br>SG 356.  Id Universa<br>Official.<br>Booklet<br>pane. Mint.                                              | \$185                             |
| FIVE SHILLINGS                                                                                                                                                                                                                                                                                                                                                                                                                                                                                                                                                                                                                                                                                                                                                                                                                                                                                                                                                                                                                                                                                                                                                                                                                                                                                                                                                                                                                                                                                                                                                                                                                                                                                                                                                                                                                                                                                                                                                                                                                                                                                                                 | bars. Reasonably well centred. CP C8a, SG 186.  2/ Mint (regummed?).                                    | O/S Price<br>\$500<br>16120<br>Price<br>\$450             | ACCORDANCE ASSOCIATION                                | 1908 Picto                                                                                                | of four in<br>black on<br>wmk paper.<br>No gum.<br>Light tone<br>spots.                       | Price<br>\$78.26                                  | th affich Office                                                                                                                                                                                                                                                                                                                                                                                                                                                                                                                                                                                                                                                                                                                                                                                                                                                                                                                                                                                                                                                                                                                                                                                                                                                                                                                                                                                                                                                                                                                                                                                                                                                                                                                                                                                                                                                                                                                                                                                                                                                                                                               | Imperf at base. Position 9. Slightly mis cut. CP WO2a(Z).                                                                   | O/S<br>Price<br>\$160.87          |
| туозницио                                                                                                                                                                                                                                                                                                                                                                                                                                                                                                                                                                                                                                                                                                                                                                                                                                                                                                                                                                                                                                                                                                                                                                                                                                                                                                                                                                                                                                                                                                                                                                                                                                                                                                                                                                                                                                                                                                                                                                                                                                                                                                                      | Centred to lower left. CP C7a, SG 185.                                                                  | O/S Price<br>\$391.30<br>16123                            | 0<br>0<br>0<br>0                                      | large. Hori<br>of 12 from<br>of sheet w<br>'NEW ZEAI<br>letter wmk<br>stamps wi<br>wmk. Writ<br>selvedge. | iz. strip n bottom vith full LAND' c plus 3 th no ing in                                      | O/S Price<br>\$595.65                             |                                                                                                                                                                                                                                                                                                                                                                                                                                                                                                                                                                                                                                                                                                                                                                                                                                                                                                                                                                                                                                                                                                                                                                                                                                                                                                                                                                                                                                                                                                                                                                                                                                                                                                                                                                                                                                                                                                                                                                                                                                                                                                                                | 1d Dominion.<br>de la Rue<br>Slot Machine<br>pair with join                                                                 | Price \$350  O/S Price \$304.35   |
| Albert Parter, Bry                                                                                                                                                                                                                                                                                                                                                                                                                                                                                                                                                                                                                                                                                                                                                                                                                                                                                                                                                                                                                                                                                                                                                                                                                                                                                                                                                                                                                                                                                                                                                                                                                                                                                                                                                                                                                                                                                                                                                                                                                                                                                                             | stamp on<br>correct rate<br>'Commercial<br>Papers,<br>unsealed Town<br>Rate' cover (11<br>NO 93).       | \$245<br>O/S Price<br>\$213.04<br>15611                   | 2000                                                  | servedge. tone spots scarce as complete s<br>High cat. v<br>CP E14e(V                                     | strip.<br>value.                                                                              |                                                   |                                                                                                                                                                                                                                                                                                                                                                                                                                                                                                                                                                                                                                                                                                                                                                                                                                                                                                                                                                                                                                                                                                                                                                                                                                                                                                                                                                                                                                                                                                                                                                                                                                                                                                                                                                                                                                                                                                                                                                                                                                                                                                                                | (very scarce). LHM. Dispensing pin holes visible. Light gum tone. CP J1a(L), SG 405.                                        | 11072                             |