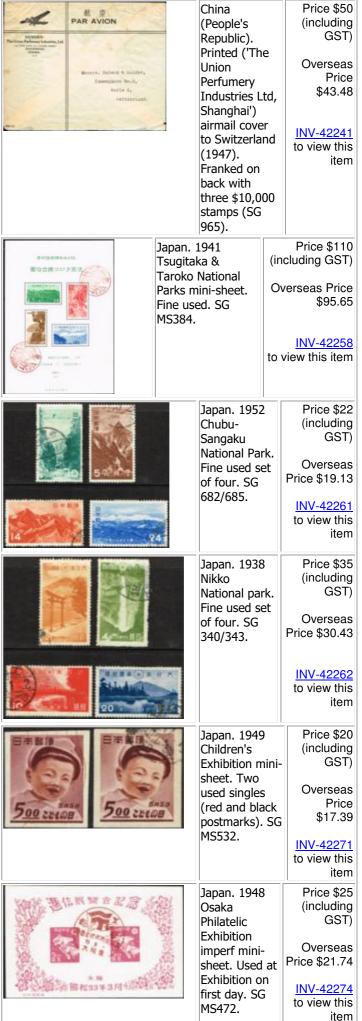

|                             | QEII. 32 page<br>collection. Includes<br>many plate blocks<br>(2/6d to 10/- plus<br>3/- Official) and 2d<br>Stars O/P. High<br>catalogue value.      | Price \$925<br>(including GST)<br>Overseas Price<br>\$804.35<br><u>INV-18844</u><br>to view this item     | POSTAGE NO            | FFQ Chalon. 1d<br>vermilion<br>(Davies print).<br>Used. Four<br>margins. SG 34.                                                                                            | INV-13154<br>to view this item<br>Price \$300                                                                            |
|-----------------------------|------------------------------------------------------------------------------------------------------------------------------------------------------|-----------------------------------------------------------------------------------------------------------|-----------------------|----------------------------------------------------------------------------------------------------------------------------------------------------------------------------|--------------------------------------------------------------------------------------------------------------------------|
|                             | Hungary collection.<br>Approximately 760<br>stamps. All appear<br>to be<br>commemoratives.<br>Great range of<br>themes (music,<br>sport, space etc). | Price \$80<br>(including<br>GST)<br>Overseas Price<br>\$69.57<br><u>INV-47481</u><br>to view this<br>item | FOUR PENCE            | FFQ Chalon. 1d<br>orange-<br>vermilion. Star                                                                                                                               | (including GST)<br>Overseas Price<br>\$260.87<br><u>INV-12988</u><br>to view this item<br>Price \$250<br>(including GST) |
|                             | Commercia<br>Mail<br>Collection.<br>Hundreds<br>of covers<br>from all<br>over the<br>world into<br>New<br>Zealand.<br>Individually<br>priced to      | (including<br>GST)<br>Overseas<br>Price \$117.39<br><u>INV-47483</u><br>to view this<br>itom              | PONTACE<br>MONE DENNI | Wmk. Perf 12 <sup>1</sup> / <sub>2</sub> .<br>Unused. SG 111.                                                                                                              | Overseas Price<br>\$217.39<br>INV-12999<br>to view this item<br>Price \$435<br>(including                                |
|                             | FFQ Chalon. 2d<br>Hausberg proof.<br>Block of 20 (4 x<br>5) on card.                                                                                 | Price \$195<br>(including GST)<br>Overseas Price<br>\$169.57<br><u>INV-33742</u><br>to view this item     |                       | Group of<br>five bette<br>than<br>average<br>examples<br>SG 41; 42<br>100; 128<br>and 136.<br>FFQ Chalon.<br>2d vermilion.<br>'NZ' wmk.<br>(inverted and<br>reversed) Perf | Overseas<br>Price \$378.26                                                                                               |
| PUSTACE<br>ECONTR DIMENSION | FFQ Chalon. 1d<br>dull orange<br>(Richardson<br>white paper).<br>Four margins.<br>Unused. SG 8.                                                      | Price \$1750<br>(including GST)<br>Overseas Price<br>\$1521.74<br><u>INV-13041</u><br>to view this item   | THOPMAN               | 12½. Used. SG<br>141.                                                                                                                                                      | INV-13146<br>to view this item                                                                                           |