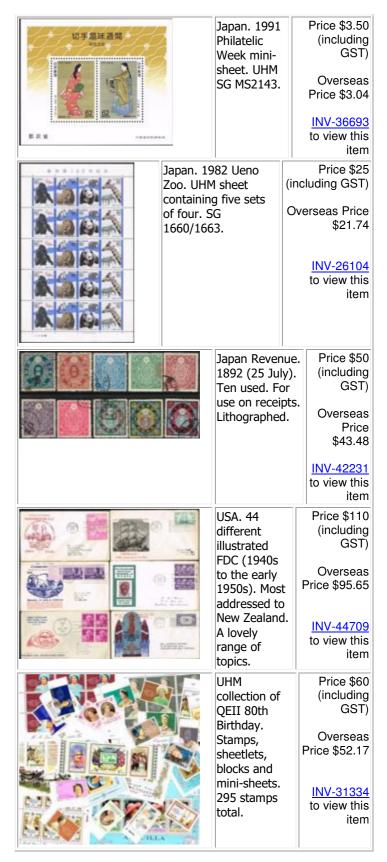

|                             | QEII. 32 page<br>collection. Includes<br>many plate blocks<br>(2/6d to 10/- plus<br>3/- Official) and 2d<br>Stars O/P. High<br>catalogue value.      | Price \$925<br>(including GST)<br>Overseas Price<br>\$804.35<br><u>INV-18844</u><br>to view this item     | POSTAGE NO            | FFQ Chalon. 1d<br>vermilion<br>(Davies print).<br>Used. Four<br>margins. SG 34.                                                                                            | INV-13154<br>to view this item<br>Price \$300                                                                            |
|-----------------------------|------------------------------------------------------------------------------------------------------------------------------------------------------|-----------------------------------------------------------------------------------------------------------|-----------------------|----------------------------------------------------------------------------------------------------------------------------------------------------------------------------|--------------------------------------------------------------------------------------------------------------------------|
|                             | Hungary collection.<br>Approximately 760<br>stamps. All appear<br>to be<br>commemoratives.<br>Great range of<br>themes (music,<br>sport, space etc). | Price \$80<br>(including<br>GST)<br>Overseas Price<br>\$69.57<br><u>INV-47481</u><br>to view this<br>item | FOUR PENCE            | FFQ Chalon. 1d<br>orange-<br>vermilion. Star                                                                                                                               | (including GST)<br>Overseas Price<br>\$260.87<br><u>INV-12988</u><br>to view this item<br>Price \$250<br>(including GST) |
|                             | Commercia<br>Mail<br>Collection.<br>Hundreds<br>of covers<br>from all<br>over the<br>world into<br>New<br>Zealand.<br>Individually<br>priced to      | (including<br>GST)<br>Overseas<br>Price \$117.39<br><u>INV-47483</u><br>to view this<br>itom              | PONTACE<br>MONE DENNI | Wmk. Perf 12 <sup>1</sup> / <sub>2</sub> .<br>Unused. SG 111.                                                                                                              | Overseas Price<br>\$217.39<br>INV-12999<br>to view this item<br>Price \$435<br>(including                                |
|                             | FFQ Chalon. 2d<br>Hausberg proof.<br>Block of 20 (4 x<br>5) on card.                                                                                 | Price \$195<br>(including GST)<br>Overseas Price<br>\$169.57<br><u>INV-33742</u><br>to view this item     |                       | Group of<br>five bette<br>than<br>average<br>examples<br>SG 41; 42<br>100; 128<br>and 136.<br>FFQ Chalon.<br>2d vermilion.<br>'NZ' wmk.<br>(inverted and<br>reversed) Perf | Overseas<br>Price \$378.26                                                                                               |
| PUSTACE<br>ECONTR DIMENSION | FFQ Chalon. 1d<br>dull orange<br>(Richardson<br>white paper).<br>Four margins.<br>Unused. SG 8.                                                      | Price \$1750<br>(including GST)<br>Overseas Price<br>\$1521.74<br><u>INV-13041</u><br>to view this item   | THOPMAN               | 12½. Used. SG<br>141.                                                                                                                                                      | INV-13146<br>to view this item                                                                                           |